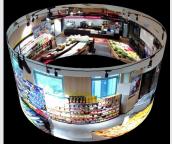

## **NETWORK FISHEYE CAMERA**

Brilliant Clarity Improve Daily Surveillance seeing wider area and more detail

**HALF SPHERE** 

CYLINDER

- » Three-way IR Light effectively control image brightness at your control
- » Compatible with Hik-Connect & Hik-Central & I Series NVR: Saving license and installation cost
- » Multiple ePTZ Streams with Preset and Patrol
- » Alarm and Audio Inputs and Outputs