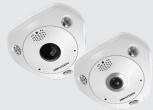

## **NETWORK FISHEYE CAMERA**

Brilliant Clarity Improve Daily Surveillance seeing wider area and more detail

**HALF SPHERE** 

CYLINDER

- » Three-way IR Light effectively control image brightness at your control
- » Compatible with Hik-Connect & Hik-Central & I Series NVR: Saving license and installation cost
- » Multiple ePTZ Streams with Preset and Patrol
- » Alarm and Audio Inputs and Outputs