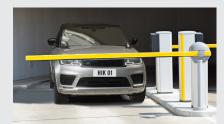

## | 4MP DEEPINVIEW LPR CAMERAS

Brilliant Clarity and Powerful Analytics Improve Daily Vehicle Access Control Security

## **AVAILABLE MODEL:**

iDS-2CD7A46G0/P-IZHSY 2.8-12MM IDS-2CD7A46G0/P-IZHSY 8-32MM

Dedicated Automatic License Plate Recognition Powered by Deep Learning

Easy Access Control to Allow Only Authorized Vehicles to Enter and Alerts You When Vehicles Pass

Flexible Third Party Access Control and/or VMS Integration Via Various Interfaces