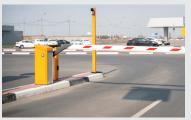

## | 4MP DEEPINVIEW LPR CAMERAS

Brilliant Clarity and Powerful Analytics Improve Daily Vehicle Access Control Security

## **AVAILABLE MODEL:**

iDS-2CD7A46G0/P-IZHSY 2.8-12MM IDS-2CD7A46G0/P-IZHSY 8-32MM

Dedicated Automatic License Plate Recognition Powered by Deep Learning

Easy Access Control to Allow Only Authorized Vehicles to Enter and Alerts You When Vehicles Pass

Flexible Third Party Access Control and/or VMS Integration Via Various Interfaces